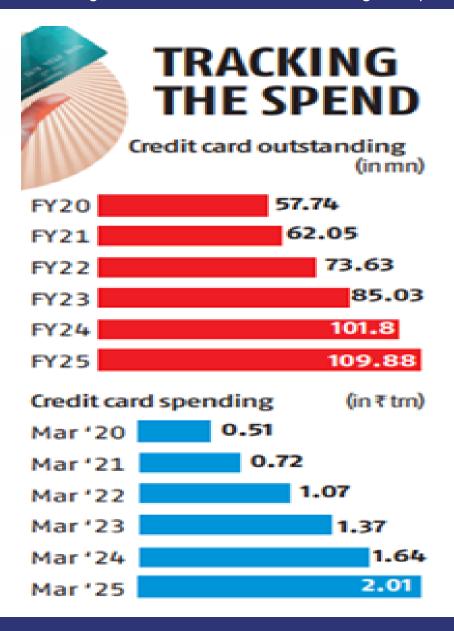

## 7 Outstanding credit cards in India almost doubled in last 5 years

Credit card spends surged to a four-month high of ₹2.01 trillion in March 2025, highest spends in the month of March over last 5 years