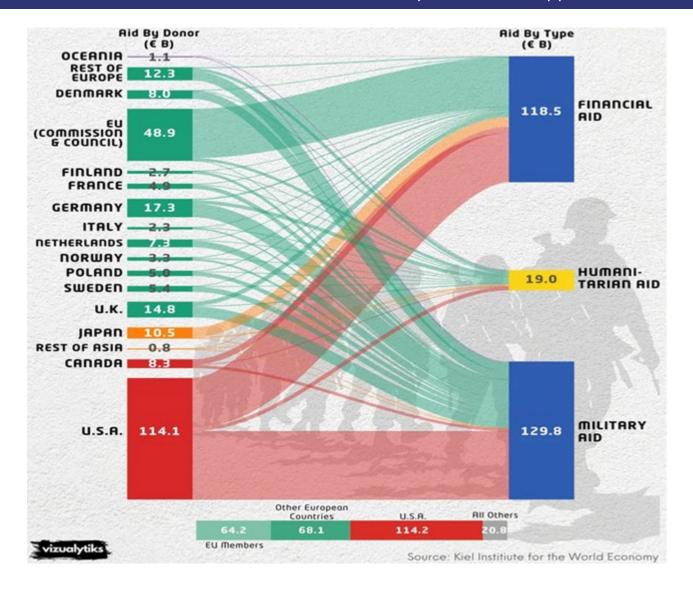

### USA contributed the most in funding Ukraine war efforts

A total of Euro 267Bn were allocated between Feb '22 to Dec '24 as aid by countries to support Ukraine's war efforts