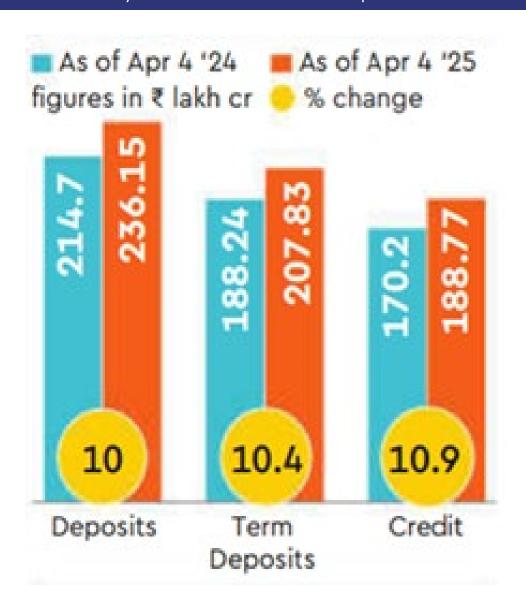

#### Deposit growth continues to lag credit growth in India

Banks struggle for deposit mobilization is likely to continue in FY26 as RBI expected to cut rates in the current financial year