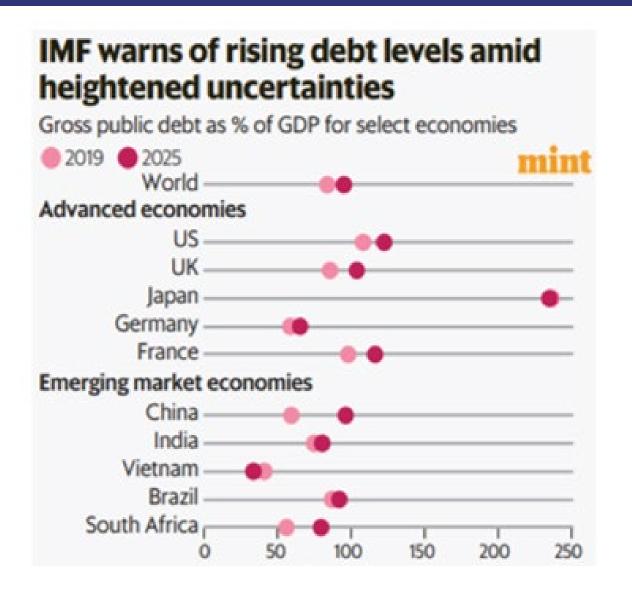

## 3 Rising Global debt requires countries to put their fiscal house in order

Global public debt to increase by 2.8% in CY25 while debt for countries like US and China could rise to 122% and 96% of GDP