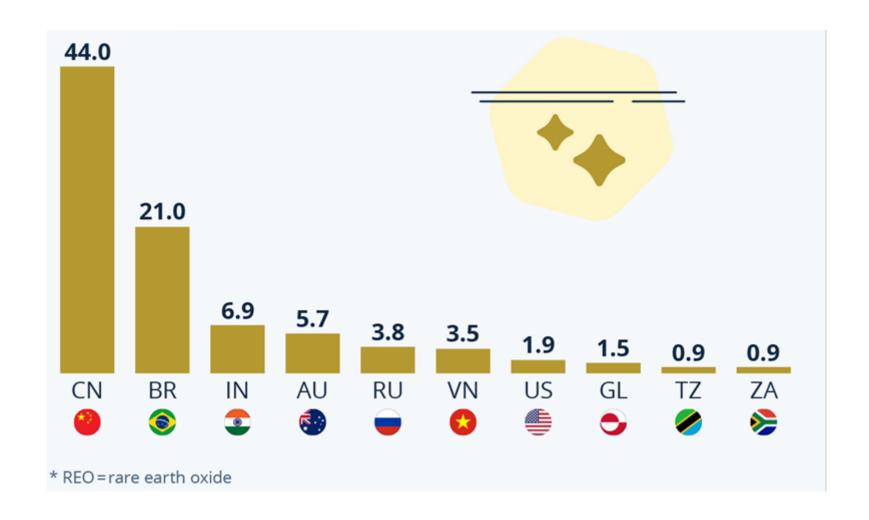

### 10 China undisputed global leader in world's rare earth reserves

Of the total 90mt of global reserves of rare earth oxides, US just has ~2mt of rare earth and is highly dependent on China for imports