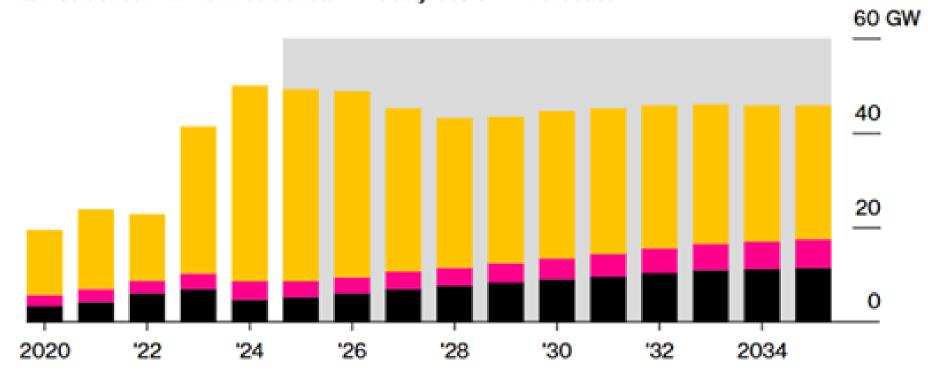

#### **US Solar Installations**

Average yearly additions to average over 40 gigawatts

■ Residential ■ Non-residential ■ Utility-scale ■ Forecast