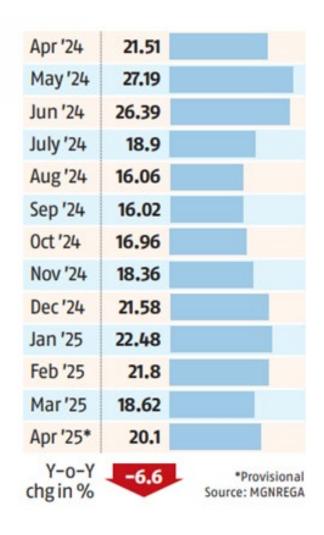

Despite April being a strong month as the major sowing season is over and agriculture activities are limited, MGNREGA demand was down 6.6%

Russian shipments into India during April 2025 rose to a 10-month high inching close to 40% market share