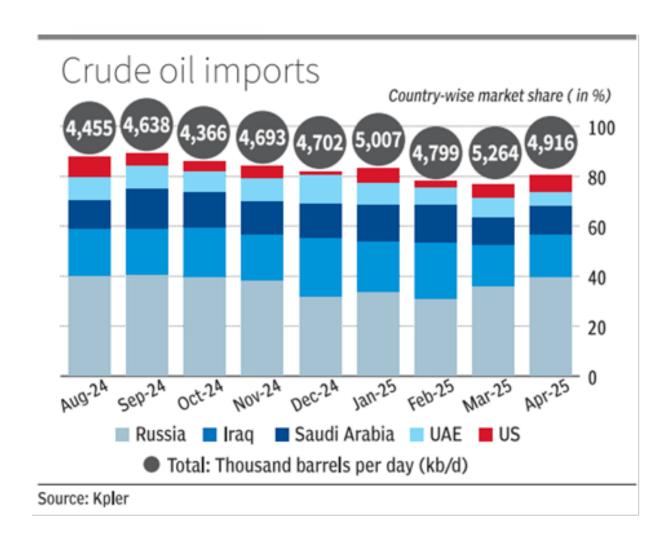

Despite April being a strong month as the major sowing season is over and agriculture activities are limited, MGNREGA demand was down 6.6%

Russian shipments into India during April 2025 rose to a 10-month high inching close to 40% market share