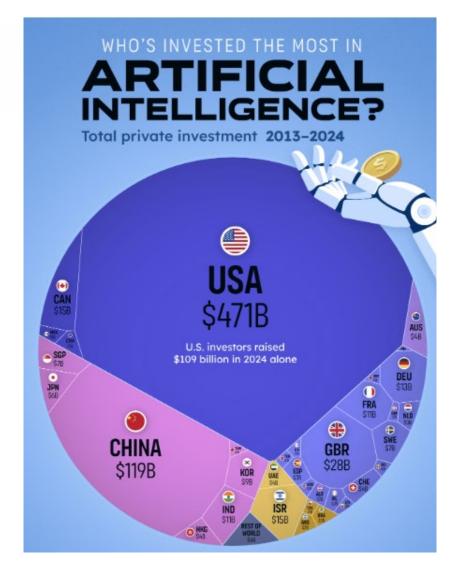

### 6 Countries having raised funds in AI through private investments

The USA has raised the highest quantum of private investment in AI followed by China and UK. India very small recipient