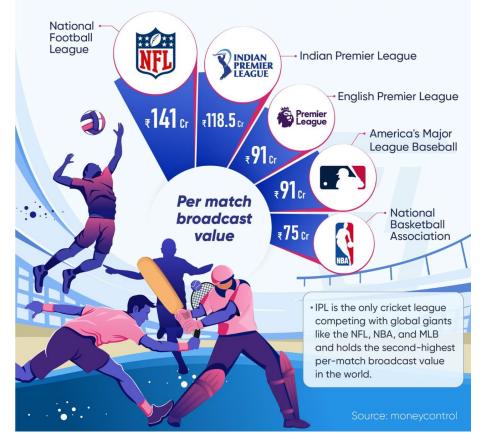

#### **10** IPL per match broadcast value

IPL stands at 2<sup>nd</sup> place, next only to US National Football League and higher than English Premier league and US baseball and basketball leagues

Per match broadcast value is the amount of money broadcasters pay, on average, for the rights to air a single match of a sports league.

Source: Finshots, Moneycontrol