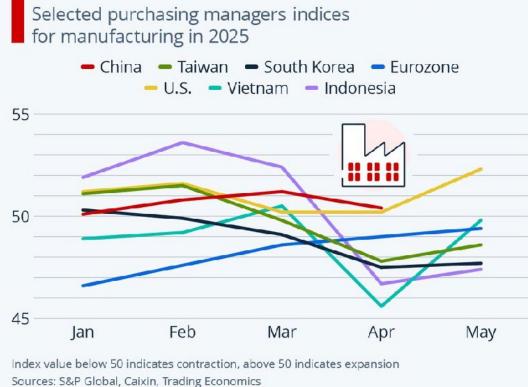

### **3** Factory activity weakens in Asia; Rises in U.S & Europe

Global factory activity in 2025 shows decline in Asia, an effect of the U.S tariffs that could impact economies in the region

# Factory Activity Weakens in Asia, Rises in U.S. & Europe