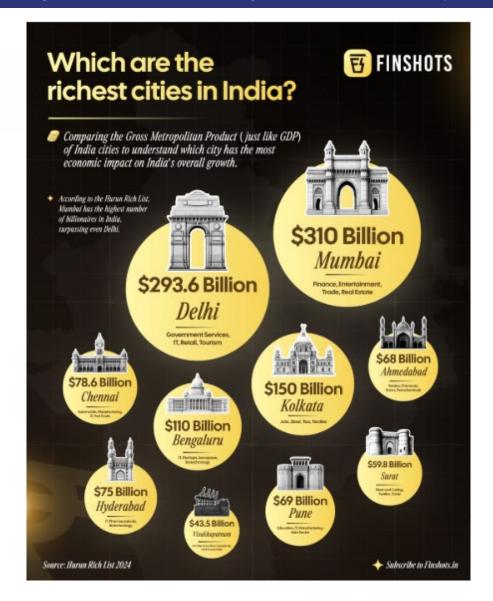

### 8 Richest Cities in India

After Mumbai and Delhi, Kolkata and Bengaluru are the cities having the most economic impact on India's overall growth

India's EV Adoption

9

In 2024, electric vehicles registrations dipped slightly, partially attributed to decrease in government subsidies for EVs