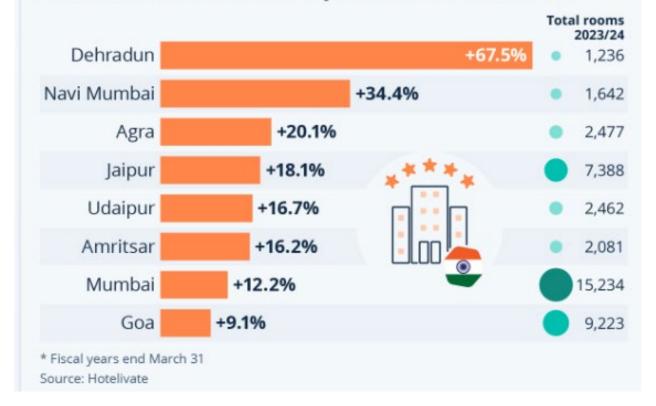

#### **5** Where Hotel Chains are booming in India

Uttarakhand's capital Dehradun leads the pack, adding ~70% more hotel rooms over the past two years

### Where Hotel Chains Are Booming in India

Major Indian cities with the biggest increase in branded hotel rooms between fiscal years 2022/23 and 2023/24\*

Source: Hotelivate, Statista