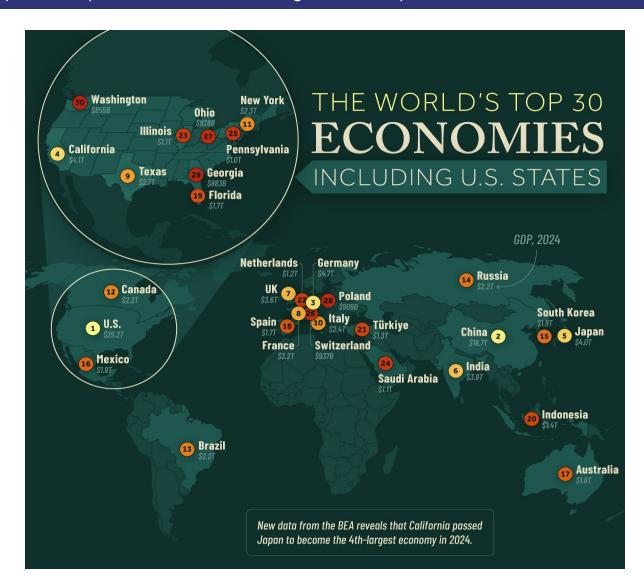

#### **2** The World's top 30 economies including U.S. states

In 2024, California as a state surpassed Japan to become the 4<sup>th</sup> largest economy in 2024