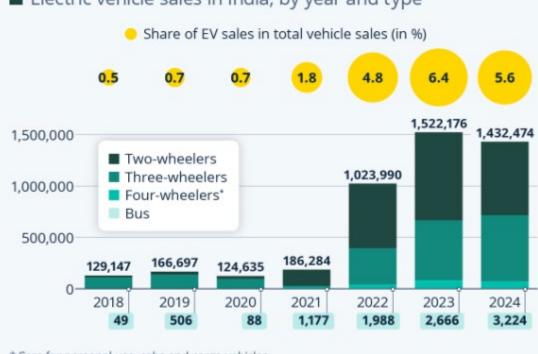

### 8 Richest Cities in India

After Mumbai and Delhi, Kolkata and Bengaluru are the cities having the most economic impact on India's overall growth

India's EV Adoption

9

In 2024, electric vehicles registrations dipped slightly, partially attributed to decrease in government subsidies for EVs

### India's EV Adoption in Reverse?

\* Cars for personal use, cabs and cargo vehicles