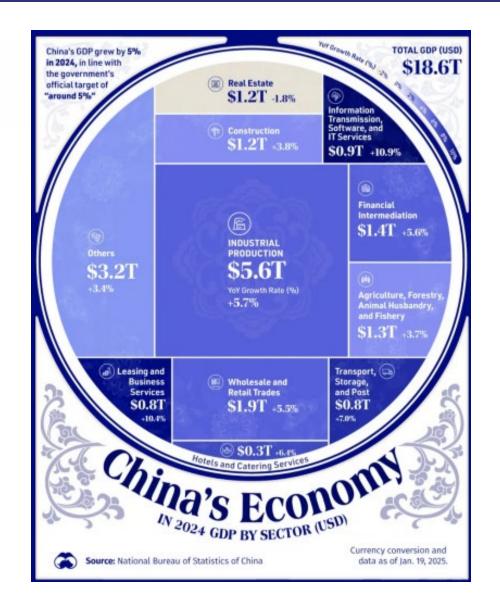

#### **4** China's economy in 2024 GDP by sector (USD)

Industrial production is the sector that drives Chinese economy, making up 30% of the whole GDP