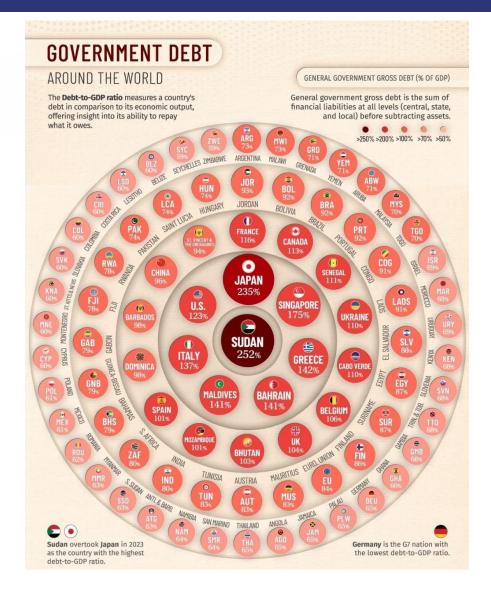

#### **Government Debt around the world**

Sudan has the highest debt-to-GDP ratio led by on-going civil war. Japan has 2<sup>nd</sup> highest due to fiscal deficits and ageing population