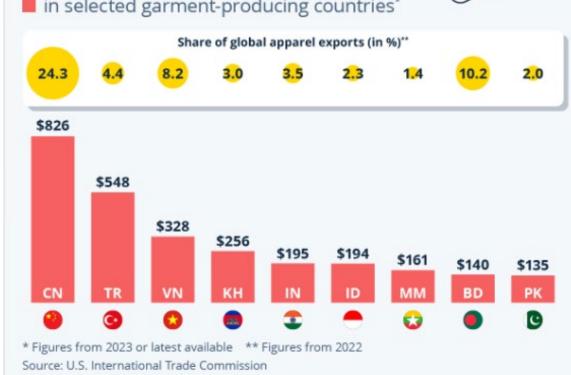

#### 7 Average monthly manufacturing wages in key textile hubs

Turkey and Vietnam stand amongst the highest wage paying nations to its workers; India still competitive

#### The Low Wages of Textile Workers

Average monthly manufacturing wages in selected garment-producing countries\*